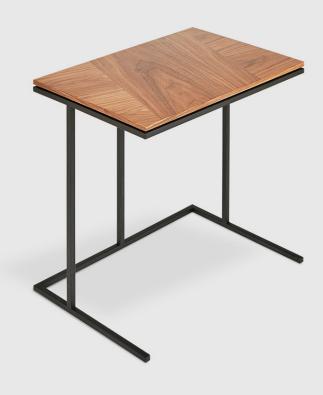

## **Tobias Network Table**

Walnut

The Tobias Network Table is a minimalist, geometric accent piece well suited for modern live/work spaces. Designed to be just the right height when using a laptop or tablet from your sofa or accent chair, this table is a mobile work surface that easily transitions back into a modern accent piece when your work is done. The rectangular top features a dynamic arrangement of walnut wood grain panels, which rest on a slim, solid steel base. A subtle reveal along the table edge creates the illusion of a floating top. Part of the Tobias Series, matching perfectly with the Tobias Square Coffee Table, Rectangle Coffee Table, End Table and Nesting Table.