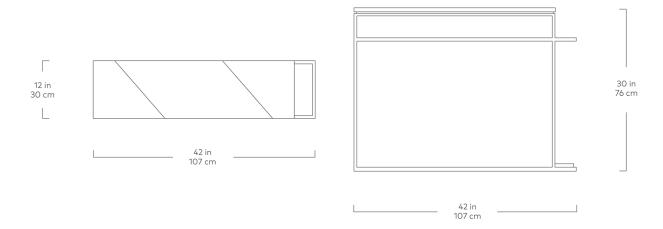

## **Tobias Network Table**

Walnut

The Tobias Network Table is a minimalist, geometric accent piece well suited for modern live/work spaces. Designed to be just the right height when using a laptop or tablet from your sofa or accent chair, this table is a mobile work surface that easily transitions back into a modern accent piece when your work is done. The rectangular top features a dynamic arrangement of walnut wood grain panels, which rest on a slim, solid steel base. A subtle reveal along the table edge creates the illusion of a floating top. Part of the Tobias Series, matching perfectly with the Tobias Square Coffee Table, Rectangle Coffee Table, End Table and Nesting Table.